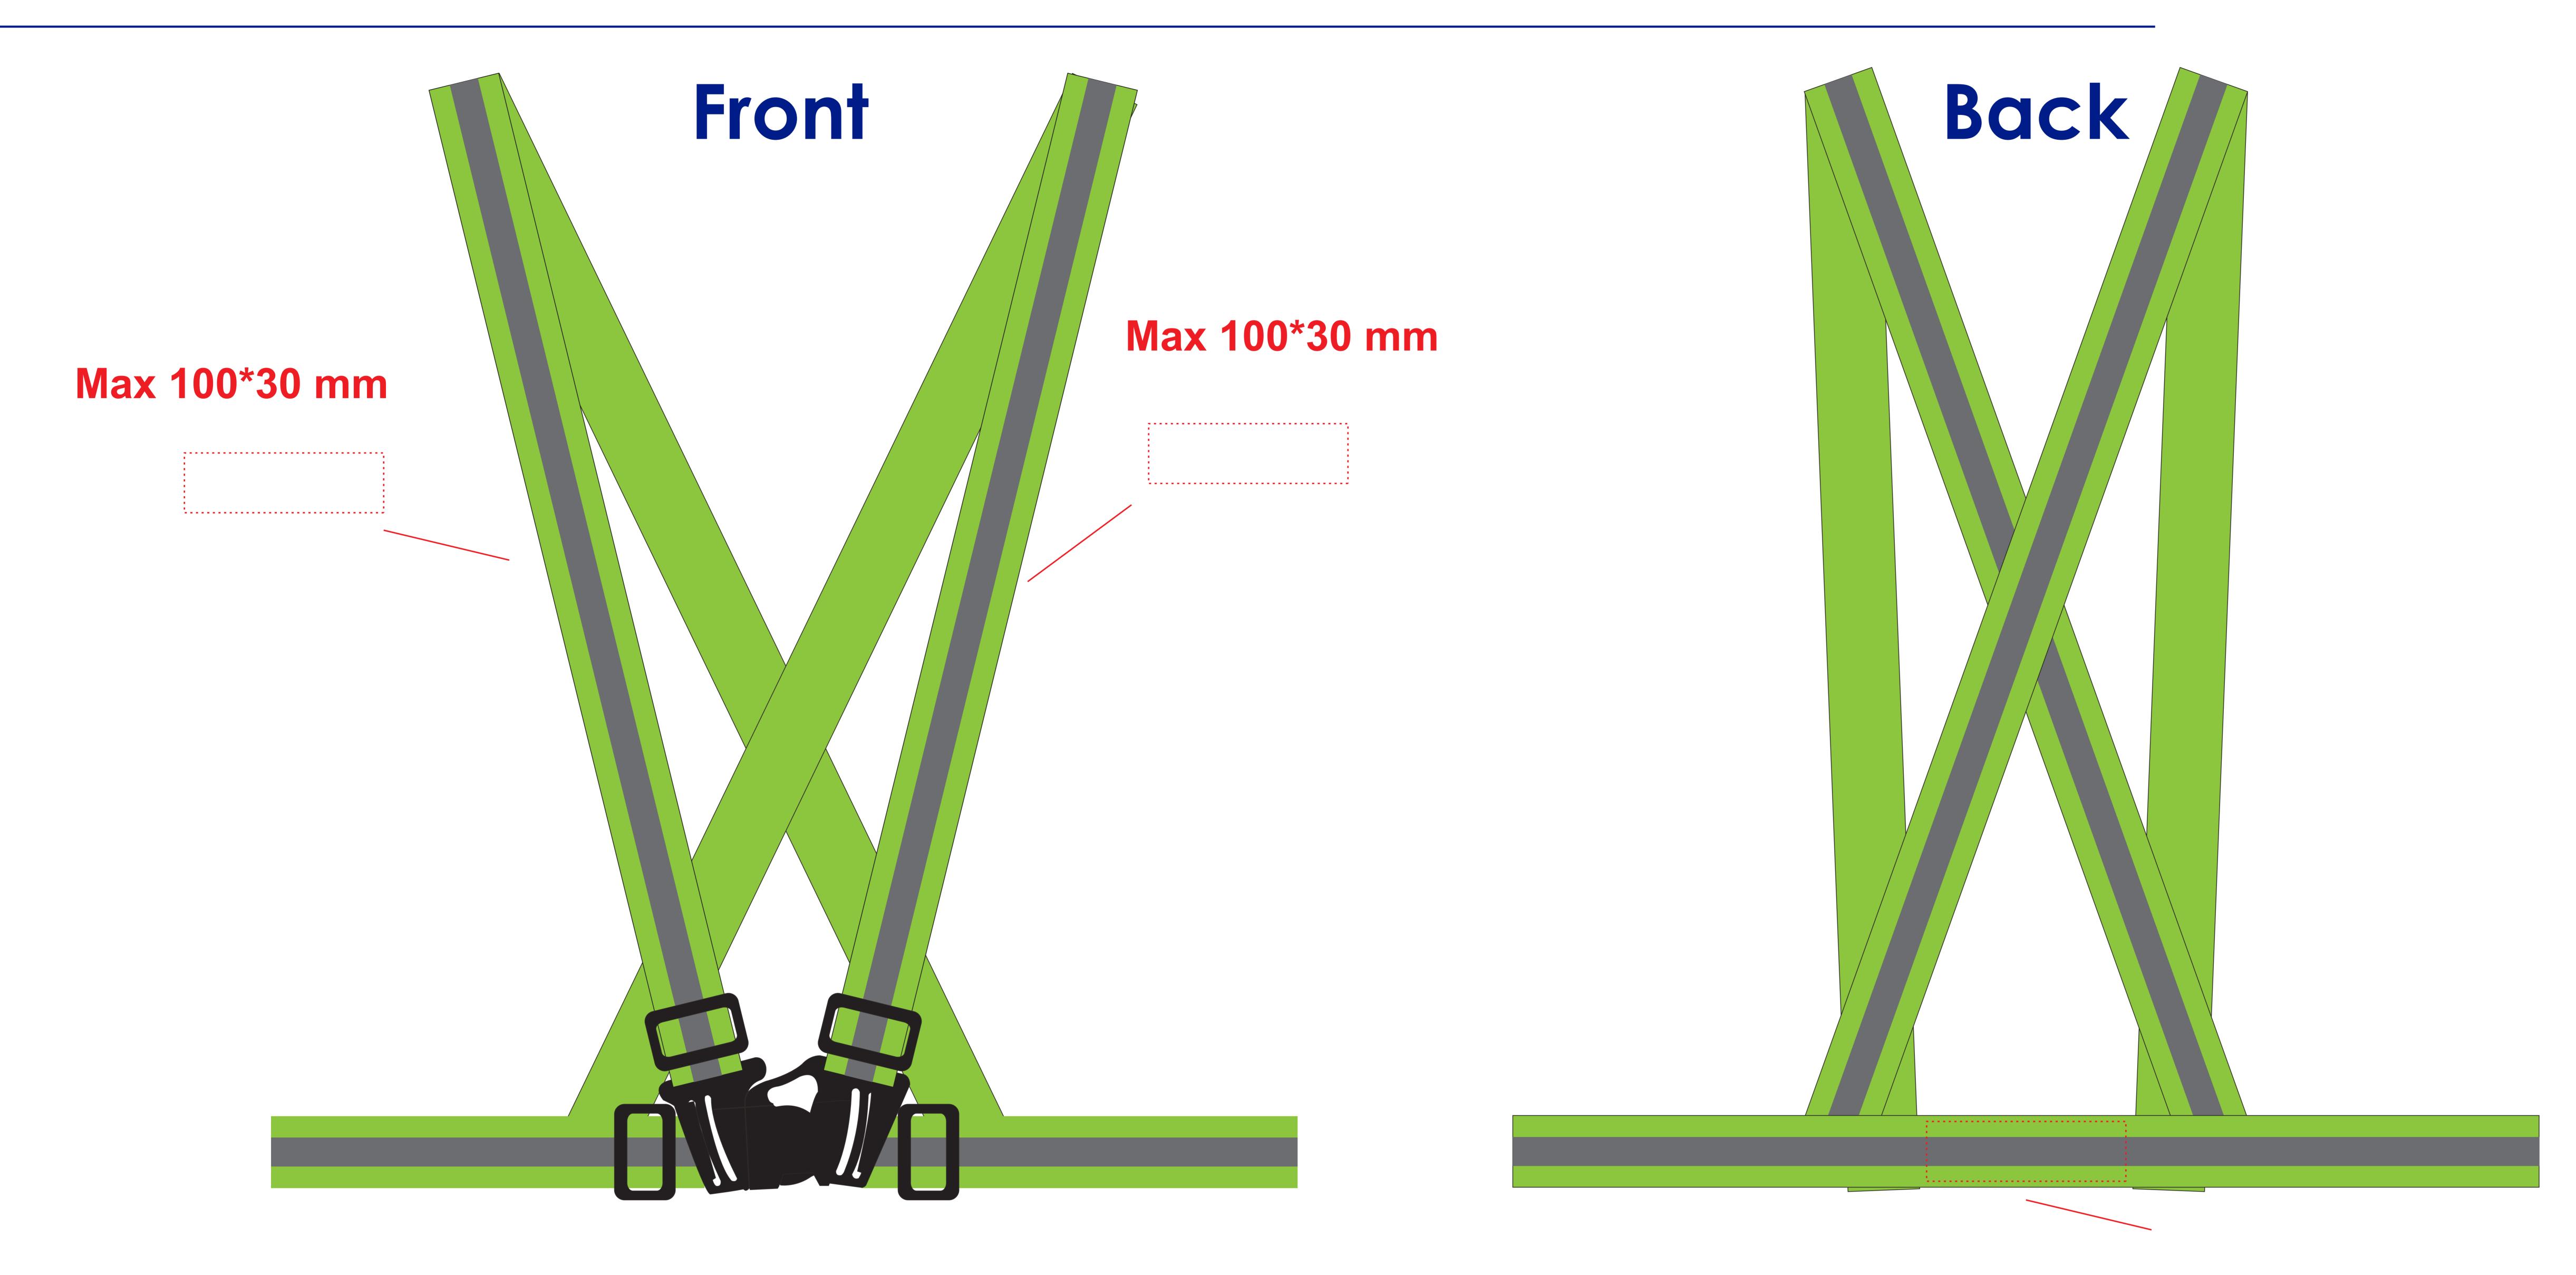

# Approval Proof

Max 100\*30 mm

Max 100\*30 mm

## Product Colour

Green

Reflective Harness
510 mm \* 520 mm
Branding Method: Silk Print

## Logo Size